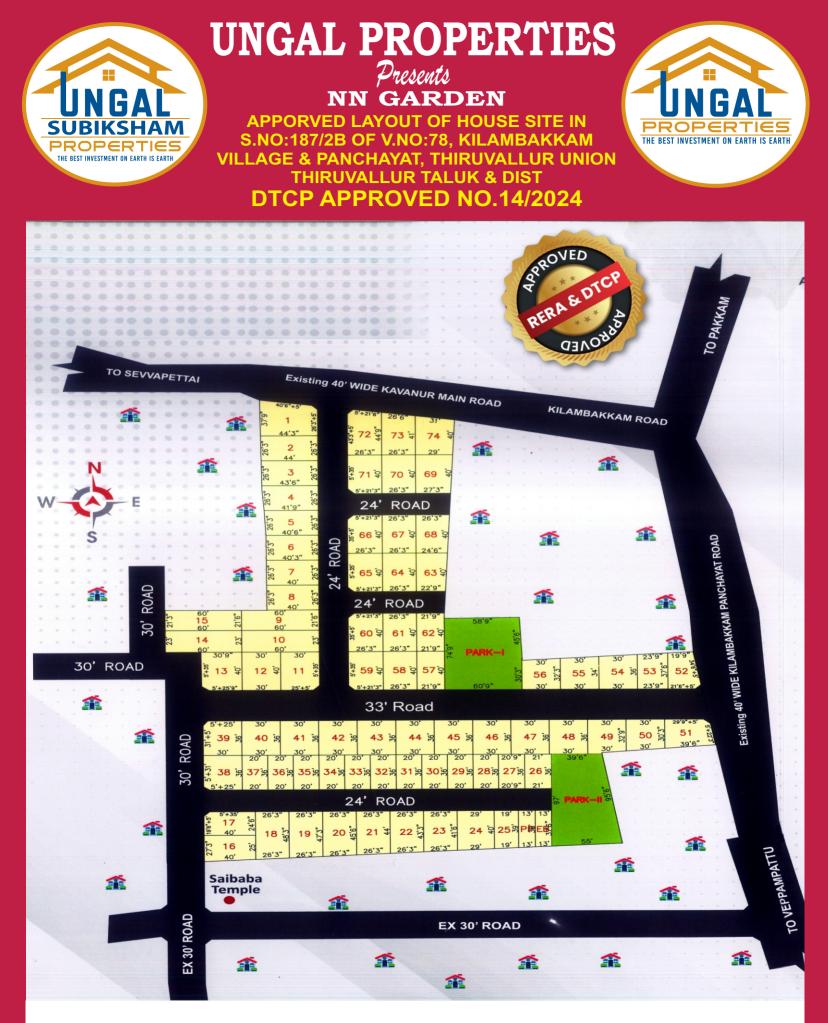

**CONTACT:** 

APPROVED LAYOUT OF HOUSE SISTES IN S.NO:187/28 OF V.NO:78, KILAMBAKKAM VILLAGE & PANCHAYAT, THIRUVALLUR UNION, THIRUVALLUR TALUK & DIST.

> Sq.Ft. 1174.50 1145.00 1112.00 1182.00 750.50 756.00 747.00

## DTCP APPROVED NO : 14/2024

| PLOT | Sq.Ft.  | PLO |
|------|---------|-----|
| 1    | 1535.50 | 21  |
| 2    | 1158.00 | 22  |
| 3    | 1148.50 | 23  |
| 4    | 1119.00 | 24  |
| 5    | 1079.50 | 25  |
| 6    | 1060.00 | 26  |
| 7    | 1053.00 | 27  |
| 8    | 1050.00 | 28  |
| 9    | 1290.00 | 29  |
| 10   | 1380.00 | 30  |
| 11   | 1187.50 | 31  |
| 12   | 1200.00 | 32  |
| 13   | 1217.50 | 33  |
| 14   | 1380.00 | 34  |
| 15   | 1290.00 | 35  |
| 16   | 1045.00 | 36  |
| 17   | 967.50  | 37  |
| 18   | 1283.00 | 38  |
| 19   | 1253.50 | 39  |
| 20   | 1217.50 | 40  |

| PLOT | Sq.Ft.  | PL |
|------|---------|----|
| 41   | 1080.00 |    |
| 42   | 1080.00 |    |
| 43   | 1080.00 |    |
| 44   | 1080.00 | -  |
| 45   | 1080.00 |    |
| 46   | 1080.00 |    |
| 47   | 1080.00 |    |
| 48   | 1080.00 |    |
| 49   | 1038.00 |    |
| 50   | 945.00  |    |
| 51   | 1055.00 | -  |
| 52   | 878.00  |    |
| 53   | 873.00  |    |
| 54   | 1050.00 |    |
| 55   | 994.00  |    |
| 56   | 937.50  |    |
| 57   | 870.00  |    |
| 58   | 1050.00 |    |
| 59   | 1037.50 | _  |
|      |         |    |

|   | PLOT | Sq.Ft.  |
|---|------|---------|
|   | 61   | 1050.00 |
|   | 62   | 870.00  |
|   | 63   | 945.00  |
| - | 64   | 1050.50 |
|   | 65   | 1037.50 |
|   | 66   | 1037.50 |
|   | 67   | 1050.00 |
|   | 68   | 1015.00 |
|   | 69   | 1125.00 |
|   | 70   | 1050.00 |
|   | 71   | 1037.50 |
| - | 72   | 1214.00 |
| - | 73   | 1118.00 |
| - | 74   | 1215.00 |
| - |      |         |