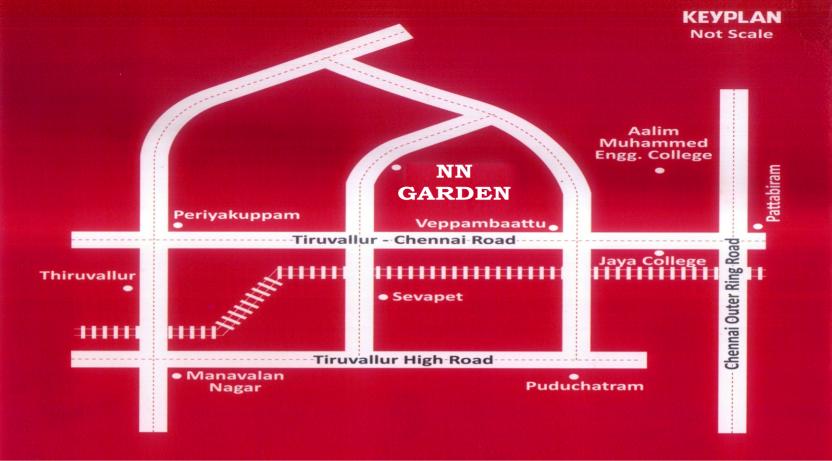

## SCHOOLS

- 🛧 Kurinchi CBSE School
- 🖈 Gnanabanu School
- Carmel Public School
- Govt. Schools
- ★ Jeeva Public School

COLLEGES

1037.50

POTABLE

WATER

AVENUE

TREES

## PROXIMITY

-

- ★ Sevvapet Railway Station
- ★ Veppampattu Railway Station
  - Tiruvallur Bus Stand
  - ★ Pattabiram

- 4 Kms - 8 Kms - 12 Kms

- 3 Kms